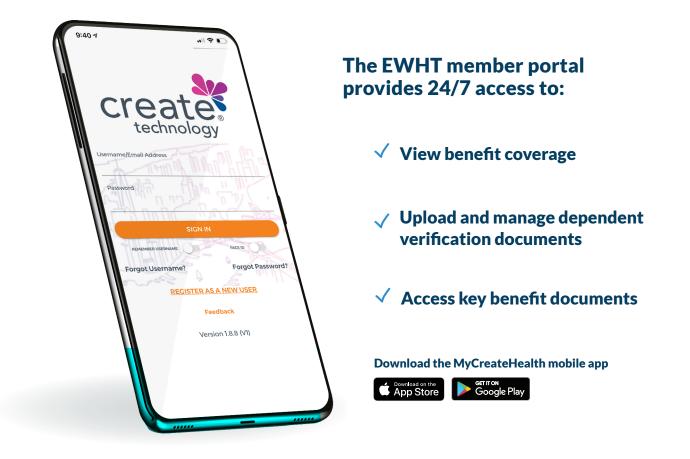

# Access your benefits information online and on-the-go

Great news! Now you can enjoy a better online and mobile healthcare experience on the EWHT member portal at EssentialWorkerHealth.org and on the MyCreateHealth mobile app.

## **Registration is easy on the Essential Worker Healthcare Trust member portal**

Access your health plan on the go! Activate your account on the member portal at EssentialWorkerHealth.org. Then download the MyCreateHealth mobile app in the App Store or on Google Play.